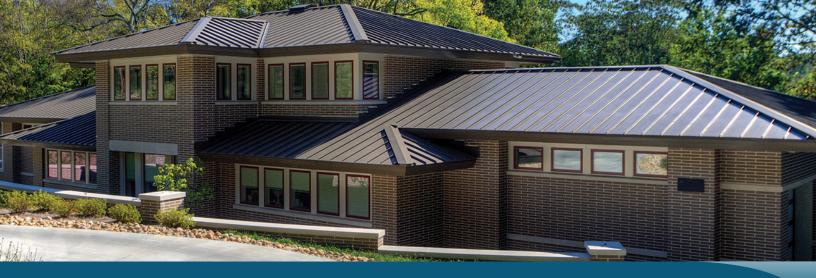

## **MURDOCK RESIDENCE**

Huntsville, Alabama

- The advantages of building with ICF on this project included soundproofing, element protection and energy-saving benefits that have far exceeded the homeowners' expectations.
- This build includes a safe room in both the basement and garage, each constructed with ICF.
- Insul-Deck was used for the floor system on both levels, so the interior walls were designed with ICF to reduce the span of the floor systems.

## **Project Statistics**

| Туре:                  | Unlimited Residential |
|------------------------|-----------------------|
| Size:                  | 10,784 sq. ft.        |
| ICF Use:               | 17,000 sq. ft.        |
| Cost:                  | \$3,000,000           |
| Total Construction:    | 2 Years               |
| ICF Installation Time: | 180 Days              |