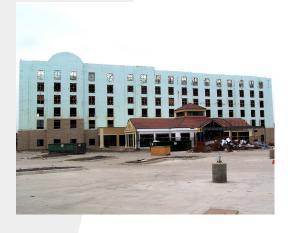

## HILTON GARDEN INN

Lewisville, Texas

- A six-story hotel with a 25,000 sq. ft. conference center.
- Nudura 8" forms were used on the first two floors, while 6" forms completed the structure above.
- The floor type is hollow core concrete floor slabs.
- The walls were built in a staggered manner between the two halves of the project, allowing for a continous and seamless building process.