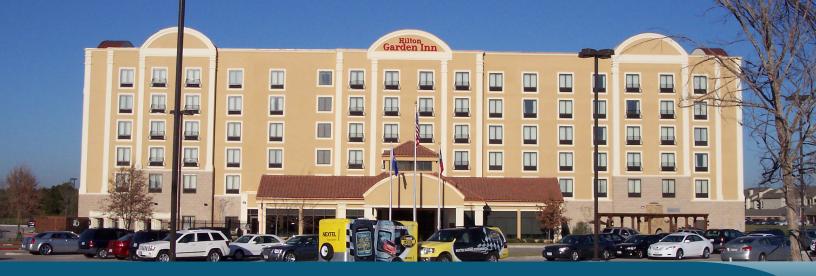

## HILTON GARDEN INN

Lewisville, Texas

- A six-story hotel with a 25,000 sq. ft. conference center.
- Nudura 8" forms were used on the first two floors, while 6" forms completed the structure above.
- The floor type is hollow core concrete floor slabs.
- The walls were built in a staggered manner between the two halves of the project, allowing for a continous and seamless building process.