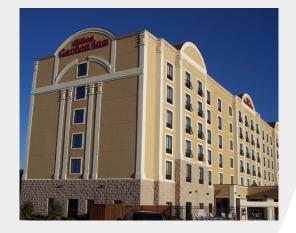

## HILTON GARDEN INN

Lewisville, Texas

- A six-story hotel with a 25,000 sq. ft. conference center.
- Nudura 8" forms were used on the first two floors, while 6" forms completed the structure above.
- The floor type is hollow core concrete floor slabs.
- The walls were built in a staggered manner between the two halves of the project, allowing for a continous and seamless building process.