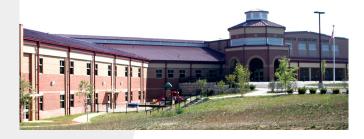

## ALVATON ELEMENTARY SCHOOL

Bowling Green, Kentucky

- Two story elementary school with upper and lower classroom wings.
- Utilized Nudura 12" ICFs for the gymnasium and 8" forms on the core area of the building.
- ICFs accompanied the school's other sustainable design features, including:
  - Sandwich panel metal roof system, achieving an R-30 insulation value
  - Geothermal heat pump system
  - Lighting and HVAC occupancy sensors
  - Green building finishes
  - Natural day lighting

## **Project Statistics**

| Туре: | Educational    |
|-------|----------------|
| Size: | 77,000 sq. ft. |