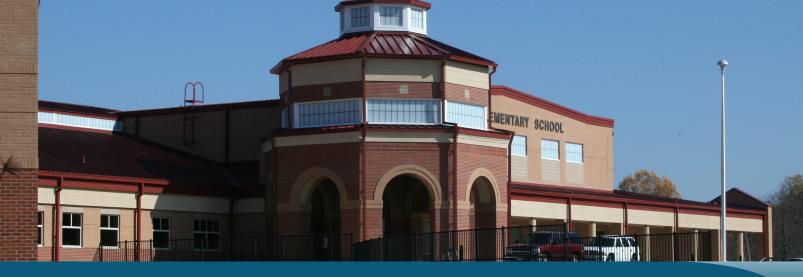

## ALVATON ELEMENTARY SCHOOL

Bowling Green, Kentucky

- Two story elementary school with upper and lower classroom wings.
- Utilized Nudura 12" ICFs for the gymnasium and 8" forms on the core area of the building.
- ICFs accompanied the school's other sustainable design features, including:
  - Sandwich panel metal roof system, achieving an R-30 insulation value
  - Geothermal heat pump system
  - Lighting and HVAC occupancy sensors
  - Green building finishes
  - Natural day lighting

## **Project Statistics**

| Туре: | Educational    |
|-------|----------------|
| Size: | 77,000 sq. ft. |