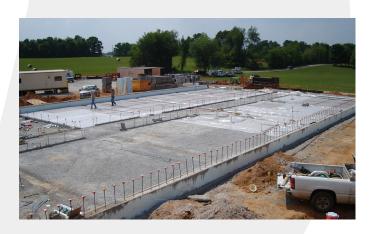

## ALVATON ELEMENTARY SCHOOL

Bowling Green, Kentucky

- Two story elementary school with upper and lower classroom wings.
- Utilized Nudura 12" ICFs for the gymnasium and 8" forms on the core area of the building.
- ICFs accompanied the school's other sustainable design features, including:
  - Sandwich panel metal roof system, achieving an R-30 insulation value
  - Geothermal heat pump system
  - Lighting and HVAC occupancy sensors
  - Green building finishes
  - Natural day lighting

## **Construction Team**

| ICF Installer: | Dundum Capital Partners |
|----------------|-------------------------|
| Architect:     | Sherman Carter Barnhart |

Tremco Construction Products Group (CPG) brings together Tremco CPG Inc. and its Dryvit and Nudura brands; Willseal; Prebuck LLC; Tremco Barrier Solutions, Inc.; Weatherproofing Technologies, Inc. and its Pure Air Control Services and Canam Building Envelope Specialists offerings; and Weatherproofing Technologies Canada, Inc.