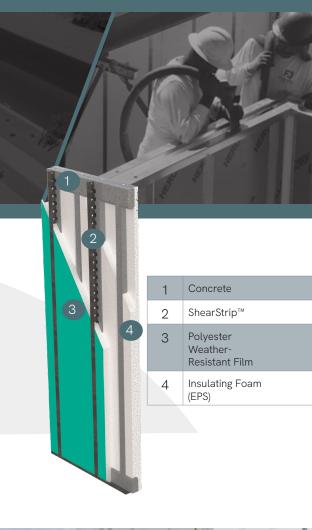

#### **Product Overview**

Bring a faster, better building strategy to the table. HercuWall™ is the insulated concrete panel system that eliminates costly and time-consuming steps. Fabricated off-site and delivered ready to assemble, HercuWall delivers R31 insulation that provides significant energy savings over the life of a home compared to traditional building methods.

HercuWall is a material cost-competitive alternative to traditional building methods such as wood frame, block and steel framing.

## **Lightweight Without Compromising on Strength**

HercuWall panels are lightweight and far easier to work with than traditional building methods and other prefab wall panel systems, all while eliminating time-consuming steps and providing superior strength and comfort. All this gives you more time to win more jobs and earn more money, with less labor.