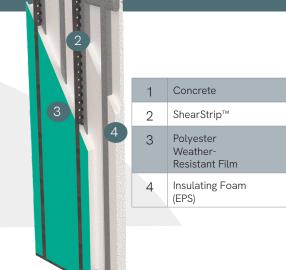

## **Product Overview**

Bring a faster, better building strategy to the table. HercuWall™ is the insulated concrete panel system that eliminates costly and time-consuming steps. Fabricated off site and delivered ready to assemble, HercuWall delivers R31 insulation that provides significant energy savings over the life of a home compared to traditional building methods.