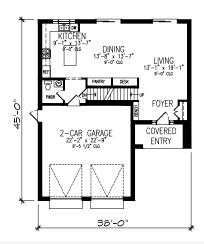

**Bedrooms:** 

4

**Bathrooms:** 

2.5

Stories:

2

**Dimensions:** 

45' x 38'

First Story

Second Story