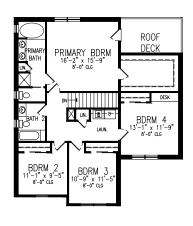

### A Roof Deck for The Main Suite

Imagine stepping outside to the roof deck to greet the day. Then head back inside, pick out your outfit in the walk-in closet, and finish getting ready in the five-piece bathroom. Three additional bedrooms on this level make it easy for families with young children to stay close.

First Story

Second Story