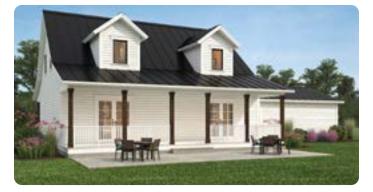

### **Simple Farmhouse With Thoughtful Details**

On-trend curb appeal makes this farmhouse design stand out. Inside, discover two sets of French doors (including one in the main suite) that open to the back porch. Each bedroom upstairs includes a

**Square Feet:** 2203 sq ft

**Bedrooms:** 

3

**Bathrooms:** 

3.5

Stories:

2

**Dimensions:** 

50' x 70'

\*As proven by third-party testing conducted by CLEB Laboratories and the Insulating Concrete Forms Manufacturers Association (ICFMA).

\*\*STC 50 based on minimum 6″ (152 mm) Nudura form concrete core thickness, installed with code compliant finishes mounted both sides of wall assembly in accordance with Nudura ICF installation procedures.