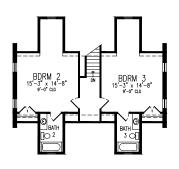

### **Simple Farmhouse With Thoughtful Details**

On-trend curb appeal makes this farmhouse design stand out. Inside, discover two sets of French doors (including one in the main suite) that open to the back porch. Each bedroom upstairs includes a

**Square Feet:** 2203 sq ft

**Bedrooms:** 

3

**Bathrooms:** 

3.5

Stories:

2

**Dimensions:** 

50' x 70'

\*As proven by third-party testing conducted by CLEB Laboratories and the Insulating Concrete Forms Manufacturers Association (ICFMA).

\*\*STC 50 based on minimum 6″ (152 mm) Nudura form concrete core thickness, installed with code compliant finishes mounted both sides of wall assembly in accordance with Nudura ICF installation procedures.

First Story

Second Story