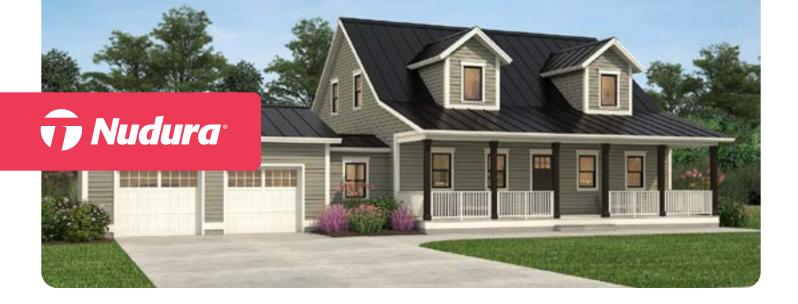

### **Simple Farmhouse With Thoughtful Details**

On-trend curb appeal makes this farmhouse design stand out. Inside, discover two sets of French doors (including one in the main suite) that open to the back porch. Each bedroom upstairs includes a

**Square Feet:** 2203 sq ft

**Bedrooms:** 

3

**Bathrooms:** 

3.5

Stories:

2

**Dimensions:** 

50' x 70'

\*As proven by third-party testing conducted by CLEB Laboratories and the Insulating Concrete Forms Manufacturers Association (ICFMA).

\*\*STC 50 based on minimum 6″ (152 mm) Nudura form concrete core thickness, installed with code compliant finishes mounted both sides of wall assembly in accordance with Nudura ICF installation procedures.