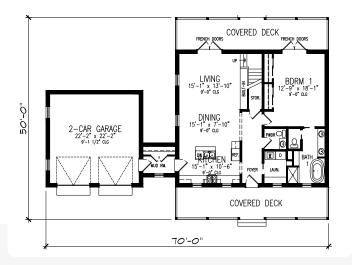

### **Simple Farmhouse With Thoughtful Details**

On-trend curb appeal makes this farmhouse design stand out. Inside, discover two sets of French doors (including one in the main suite) that open to the back porch. Each bedroom upstairs includes a

**Square Feet:** 2203 sq ft

**Bedrooms:** 

3

**Bathrooms:** 

3.5

Stories:

2

**Dimensions:** 

50' x 70'

\*As proven by third-party testing conducted by CLEB Laboratories and the Insulating Concrete Forms Manufacturers Association (ICFMA).

\*\*STC 50 based on minimum 6″ (152 mm) Nudura form concrete core thickness, installed with code compliant finishes mounted both sides of wall assembly in accordance with Nudura ICF installation procedures.

First Story

Second Story