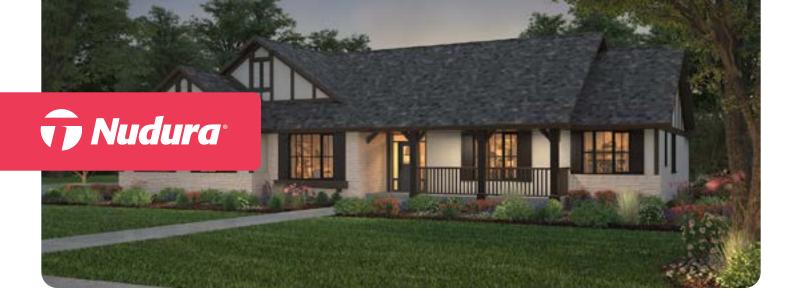

## **Simple Farmhouse With Thoughtful Details**

On-trend curb appeal makes this farmhouse design stand out. Inside, discover two sets of French doors (including one in the main suite) that open to the back porch. Each bedroom upstairs includes a private bathroom.