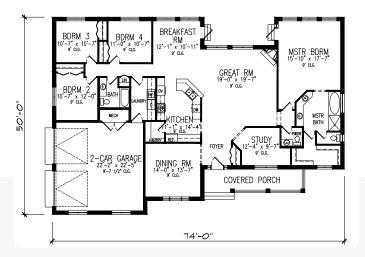

**Bedrooms:** 

4

**Bathrooms:** 

2.5

Stories:

1

**Dimensions:** 

50' x 74'

First Story